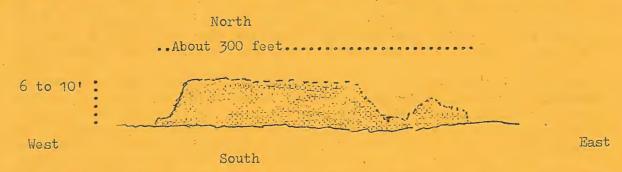

## SPRATLY

Spratly is shown on some maps, the atlas section of the Encylopadia Brittanica shows the location of the island and some National Geographic maps of Southeast Asia have it marked.

Our JA-Desk reports talking to a commercial fisherman in Yokohama who said that his fishing vessel was passing close to Spratly regularly and during the last six months most times when they passed there the seas had been relatively calm but the landings would appear to offer some difficulty. Some JAs have talked about making a Spratly effort in the past but have been advised by JA officials to stay clear because no incidents were desired. There were reports last Fall that Red China had naval units in the Paracel Islands north of Spratly. A sketch of Spratly would show it something like this as we approach from the south..

(This is not to scale and the vertical component is exaggerated to give detail)

The island is only about six to ten feet above sea level, mostly rock and with approaches to the island through disturbed areas of submerged rocks. The whole area around this part of the South China Sea has submerged reefs and banks and navigation in the area must be with caution.