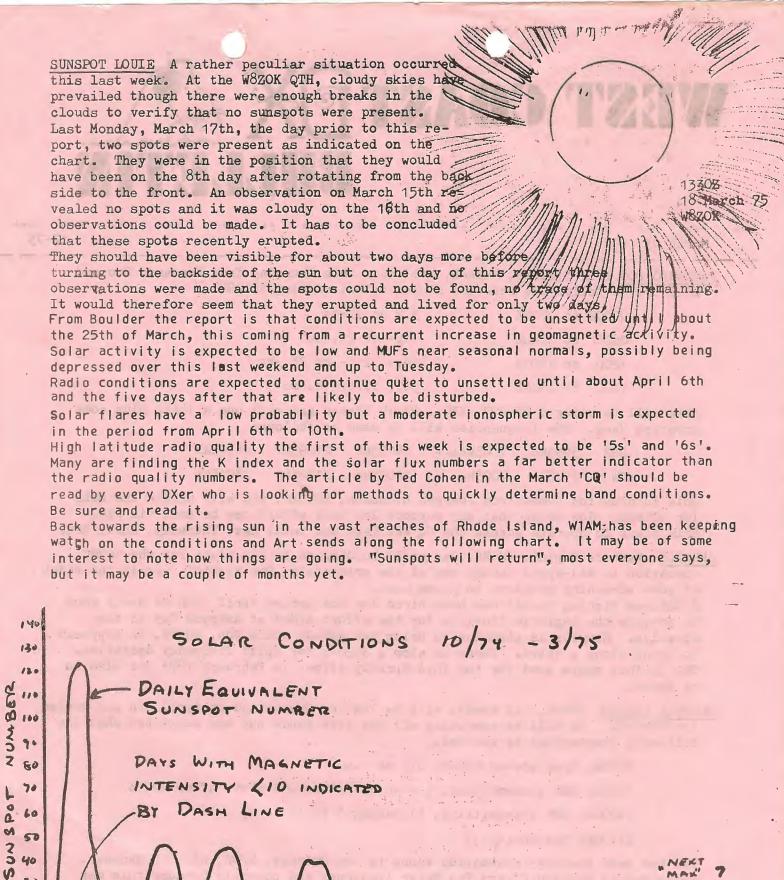

stening 7200kc and above after 0600Z

14200kc SSB transmitting, listening 5 to 10 kc up

21300kc transceive...

Gil has been passing information along to Don Brickey, W7OK, his OSL Manager. There was no mention of any Ten Meter frequency and possibly because this may not be productive. The call to be signed will be VK4AK/NI. It might be noted that the VK uppper limit for the 80meter band is 3.7mc and you will have to seek them down in their area. Gil expects to stay on Norfolk to fill most of the demand for VK9=Norfolk. W70K's address is Box 95, Las Vegas, Nevada 89101

FERNANDO DE NORONHA PYTYS is aiming for a mid-April trip to Fernando De, a one or two day operation. Tentatively it is planned to sign PYØYS though a special prefix may be assigned. April 15th is the area of the planning.



DEC

JAN

50 40

アラニア 10 ARRL RESTRUCTURING SURVEY The ARRL Survey was received here in the Western Reaches on March 17th. With some 48 questions, it might be noted that some are a bit on the curious side.

While it is termed a survey to give the membership a way of expressing an opinion that can be related to the views of other members, some of the questions would appear to be either testing the breadth of knowledge a member might have or to gently nudge him towards some desired conclusions.

Take a look at a few:

- #10 Knowledge of code is not a basic international requirement for all amateur licenses.
- #14 FCC requires a knowledge of code for all present U.S. amateur licenses.
- #19 Under international radio regulations, the FCC cannot create a class of amateur license with no requi