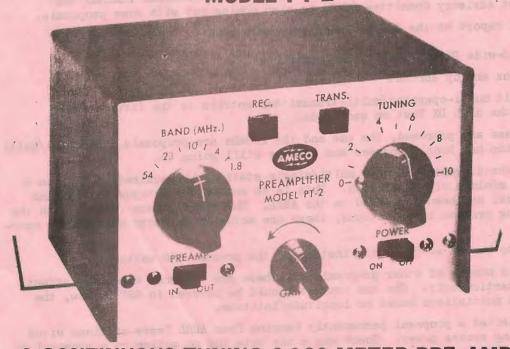

# Now you can receive the weak signals with THE ALL NEW AMECO PREAMPLIFIER MODEL PT-2

# A CONTINUOUS TUNING 6-160 METER PRE-AMP SPECIFICALLY DESIGNED FOR USE WITH A TRANSCEIVER

- Improves sensitivity and signal-to-noise ratio while receiving.
- Bypasses itself automatically when the transceiver is transmitting.
- FET amplifier gives superior cross-modulation protection.
- Improves immunity to transceiver front-end overload by use of its built-in attenuator.
- Provides master power control for station equipment.
- No modifications required to transceiver.
   Simple to install.
- Advand solid state circuitry.
   For AM or single sideband.

\$69.95

for transpeivers. Other AMECO pre-amplifiers available. Call Don at MADISCN ELECTRONICS on the DXers Hot Line. He will help you with any questions on DX gear.... Call (713) 658 8021......Ask for Don.....