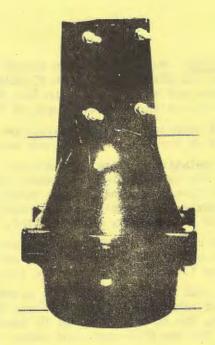

#### ROTATOR SPECIFICATIONS

| Installation     | Inside tower                       |  |  |
|------------------|------------------------------------|--|--|
| Diameter         | 9-5/16"                            |  |  |
| Mounting         | 5/16" Bolts (6 supplied)           |  |  |
| Height           | 14-1/16:"                          |  |  |
| Mast Size        | Up to 2" O.D.                      |  |  |
| Rotator Weight   | 18-3/4"                            |  |  |
| Wind Load Rating | Antennas up to 28 Ft. <sup>2</sup> |  |  |
| Bearings ,,      |                                    |  |  |
|                  |                                    |  |  |

HEAVY DUTY ROTATOR. . . that starts with the world famous HAM II design, then adds a totally new thick cast aluminum bell housing with wider, stronger reinforcement webs to easily support the largest antenna. The upper mast support is predrilled to allow bolt-through installation to prevent mast slippage. A new three ring ball-bearing assembly provides side thrust control as well as increased vertical load carrying capacity.

NEW CONTROL BOX DESIGN...tha\* will please the professional...full regulated indication of antenna direction, snap action control of clockwise and counterclockwise rotation, snap action control of brake, separate on/off switch for instant antenna location as well as front panel control of calibration. New L.E.D. indicators signal rotation and brake operation. And, housed in a black satin anodized case, it looks as good as it works.

The new high-torque motor, with a metal pinion gear to guard against stripping, incorporates automatic coast-down pre-brake action. Drive is transmitted through three stainless steel spur gears with final drive into a new machined steel ring gear. A new thicker, wider wedge brake assembly securely holds the antenna at rest. Stainless steel 5/16" hardware completes this heavy duty rotator package.

# CONTROL BOX SPECIFICATIONS

The TAIL TWISTER<sup>TM</sup> is designed for in-tower mounting to assure a secure base for its load capabilities. The tower selected should be checked to verify its load rating is adequate for the installation intended. Though the TAIL TWISTER can be mounted with four 5/16" bolts, it is recommended all six be used to provide installation strength to match the rating of the rotor. Like all Cornell-Dubilier rotors, the TAIL TWISTER comes backed by over 30 years of experience and proven performance in supplying the communicator with quality products he can depend on.